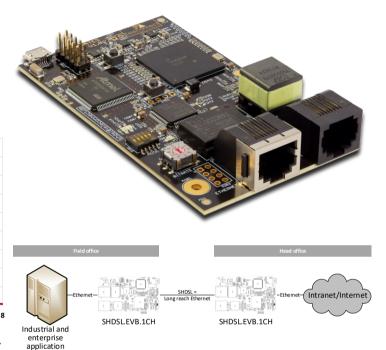

# SOCRATES Series SHDSL.EVB.1CH

### SHDSL-EFM Modem

- Single channel MaxLinear<sup>®</sup> SHDSL Chipset transceiver
- Selectable bitrate (including auto mode)
- Use as EFM Modem, SHDSL-EFM-Module or Plug & Play Ethernet Extender
- USB EIA232 emulation or TTL compatible EIA232 interface
- Basic on-board evaluation software