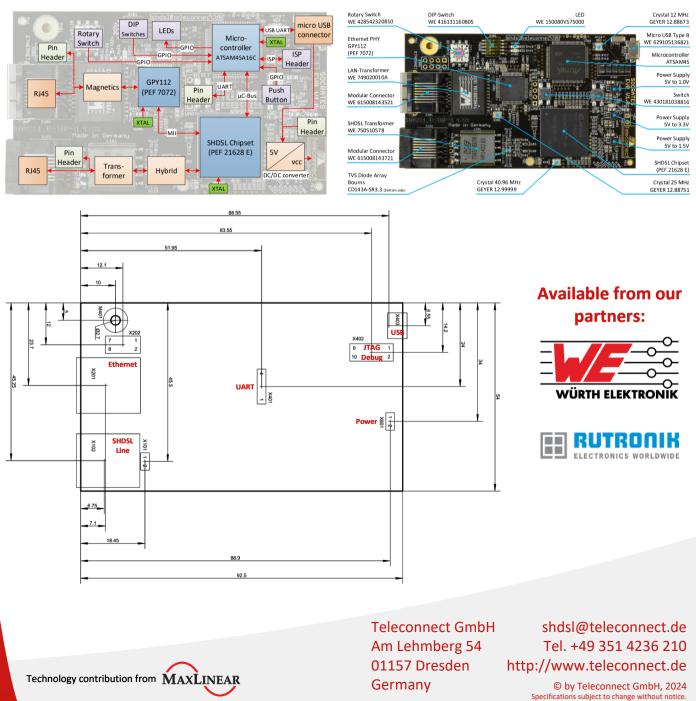

## **Specifications**

| Dimensions (L x W x H) | 92.5 x 54 x 17 mm                                                          |
|------------------------|----------------------------------------------------------------------------|
| Weight                 | 36 g                                                                       |
| Connector              | RJ45 for SHDSL, RJ45 for Ethernet                                          |
| xDSL chipset           | MaxLinear SHDSL Chipset (PEF 21628 E)                                      |
| Supported standards    | ETSI SDSL, ETSI SDSL.bis, IEEE EFM, ITU G.shdsl, ITU G.shdsl.bis, ITU G.hs |
| Supported unit modes   | STU-C / CO and STU-R / CPE                                                 |
| Power supply           | +5V via Micro USB connector                                                |
| User interfaces        | TTL compatible RS232/ EIA232 interface and emulation via USB               |
| Protection             | no on board primary protection, only secondary protection                  |
| Temperature range      | -40°C to +85°C                                                             |

## Also available as 4 channel version (SHDSL.EVB.4CH).