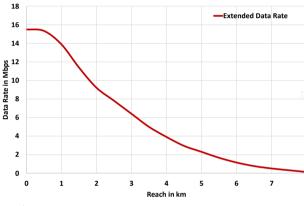

### 15 Mbps or 8 Kilometers

- The MaxLinear<sup>®</sup> SHDSL Chipset supports up to 15 Mbps
- Customers using MaxLinear<sup>®</sup> SHDSL Chipset in the field have achieved broadband speeds at distances over 8 km

Rate/Reach Performance Measurement of MaxLinear SHDSL Chipset. Extended Data Rate, cross-talk-cancelled, standard twisted copper pair phone cables, no alien noise